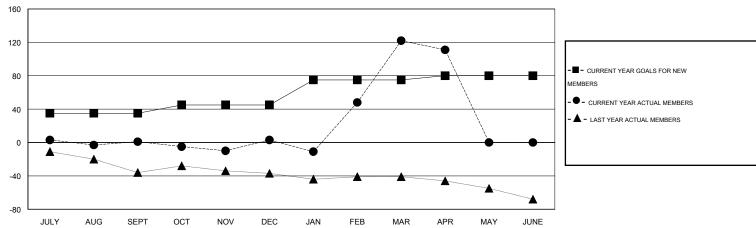

| Members               |                    |                                  |                              |                             |  |  |  |  |  |  |
|-----------------------|--------------------|----------------------------------|------------------------------|-----------------------------|--|--|--|--|--|--|
| RESULTS FOR 2013-2014 |                    |                                  |                              |                             |  |  |  |  |  |  |
| QUARTER               | NEW MEMBER<br>GOAL | ACTUAL TOTAL<br>MEMBERS<br>ADDED | ACTUAL<br>DROPPED<br>MEMBERS | ACTUAL NET<br>GAIN/<br>LOSS |  |  |  |  |  |  |
| JULY/AUG/SEPT         | 35                 | 24                               | 23                           | 1                           |  |  |  |  |  |  |
| OCT/NOV/DEC           | 10                 | 56                               | 54                           | 2                           |  |  |  |  |  |  |
| JAN/FEB/MAR           | 30                 | 163                              | 44                           | 119                         |  |  |  |  |  |  |
| APR/MAY/JUNE          | 5                  | 7                                | 18                           | -11                         |  |  |  |  |  |  |

## GOALS AND ACTUAL MEMBERS CUMULATIVE

| DROPPED CLUBS: 0  DROPPED MEMBERS |                | "                                     |                                       | TION<br>938 (72.10%)<br>363 (27.90%) |            |
|-----------------------------------|----------------|---------------------------------------|---------------------------------------|--------------------------------------|------------|
| DECEASED  CLUB CANCELLED  OTHER   | 10<br>0<br>129 | CLICK HERE FOR HEALTH ASSESSMENT DATA | FAMILY UNIT MEMBERS HEAD OF HOUSEHOLD |                                      | 203<br>100 |
| TOTAL                             | 139            |                                       | NON-HEAD OF HOUSEHOL                  | D                                    | 103        |