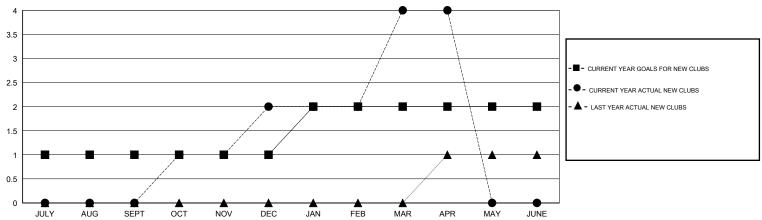

## District 105EA

Results as of: 4/30/2014

GMT: HOWARD LEE LOCATION ENGLAND GMT CA 4

| Clubs                                                       |                  |                     |                            |                             |  |  |  |  |  |
|-------------------------------------------------------------|------------------|---------------------|----------------------------|-----------------------------|--|--|--|--|--|
| RESULTS FOR 2013-2014                                       |                  |                     |                            |                             |  |  |  |  |  |
| QUARTER                                                     | NEW CLUB<br>GOAL | ACTUAL NEW<br>CLUBS | ACTUAL<br>DROPPED<br>CLUBS | ACTUAL NET<br>GAIN/<br>LOSS |  |  |  |  |  |
| JULY/AUG/SEPT<br>OCT/NOV/DEC<br>JAN/FEB/MAR<br>APR/MAY/JUNE | 1<br>0<br>1<br>0 | 0<br>2<br>2<br>0    | 0<br>0<br>0                | 0<br>2<br>2<br>0            |  |  |  |  |  |

## GOALS AND ACTUAL NEW CLUBS CUMULATIVE